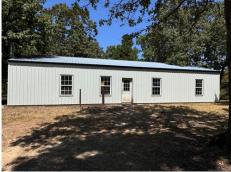

## \$ 270,000

Welcome to a remarkable 50-acre property, offering a blend of serene wooded areas and several cleared spots perfect for building. Located just 7 miles south of the 412 Turnpike, this versatile land offers convenient access to Tulsa and Arkansas while providing a secluded, peaceful environment on a dead-end road. The main shop building is 2400 sq ft, red iron structure. Interior Features: Concrete floors, insulated, and plumbed (interior only), vinyl windows, front & back doors installed w/electric. This structure was initially designed as a home & it is ready for you to complete construction to suit your needs. The secondary building is 1500 sq ft red iron structure w/concrete floors, plumbed (interior only), electric, front and back doors, plus a pull-through double red iron door. Ideal for a workshop or additional living space. There are two mobile homes located on the property. One at the front of the property and the other at the back of the property. Both are uninhabitable and considered of no value. Each mobile is equipped with electric, septic tank and a water well (wells lack pumps). Seller does not know the condition of the electric, septic tanks or the water wells. The land is predominantly wooded, ensuring privacy & a tranquil setting. There are three small ponds lie in close