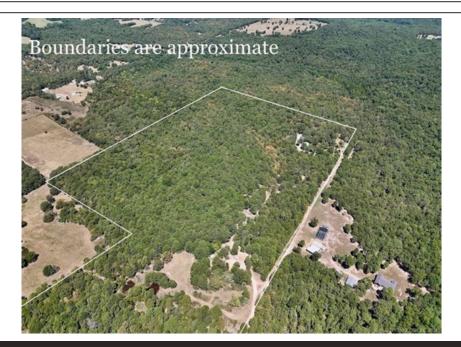

## 10776 S 4455 Rd, Locust Grove, OK 74352

» MLS #: 2428252» Land | Lot: 50 acres

» More Info: 10776S4455Rd.IsForSale.com

Kimm Kennon (918) 864-4922 kimm\_lakeland@yahoo.com

Lakeland Real Estate NE OK 3966 Hwy 20 East Pryor, OK 74361 (918) 434-2700

## \$ 270,000

Welcome to a remarkable 50-acre property, offering a blend of serene wooded areas and several cleared spots perfect for building. Located just 7 miles south of the 412 Turnpike, this versatile land offers convenient access to Tulsa and Arkansas while providing a secluded, peaceful environment on a dead-end road. The main shop building is 2400 sq ft, red iron structure. Interior Features: Concrete floors, insulated, and plumbed (interior only), vinyl windows, front & back doors installed w/electric. This structure was initially designed as a home & it is ready for you to complete construction to suit your needs. The secondary building is 1500 sq ft red iron structure w/concrete floors, plumbed (interior only), electric, front and back doors, plus a pull-through double red iron door. Ideal for a workshop or additional living space. There are two mobile homes located on the property. One at the front of the property and the other at the back of the property. Both are uninhabitable and considered of no value. Each mobile is equipped with electric, septic tank and a water well (wells lack pumps). Seller does not know the condition of the electric, septic tanks or the water wells. The land is predominantly wooded, ensuring privacy & a tranquil setting. There are three small ponds lie in close