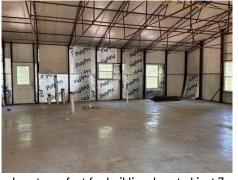

## \$ 270,000

Welcome to a remarkable 50-acre property, offering a blend of serene wooded areas and several cleared spots perfect for building. Located just 7 miles south of the 412 Turnpike, this versatile land offers convenient access to Tulsa and Arkansas while providing a secluded, peaceful environment on a dead-end road. The main shop building is 2400 sq ft, red iron structure. Interior Features: Concrete floors, insulated, and plumbed (interior only), vinyl windows, front & back doors installed w/electric. This structure was initially designed as a home & it is ready for you to complete construction to suit your needs. The secondary building is 1500 sq ft red iron structure w/concrete floors, plumbed (interior only), electric, front and back doors, plus a pull-through double red iron door. Ideal for a workshop or additional living space. There are two mobile homes located on the property. One at the front of the property and the other at the back of the property. Both are uninhabitable and considered of no value. Each mobile is equipped with electric, septic tank and a water well (wells lack pumps). Seller does not know the condition of the electric, septic tanks or the water wells. The land is predominantly wooded, ensuring privacy & a tranquil setting. There are three small ponds lie in close