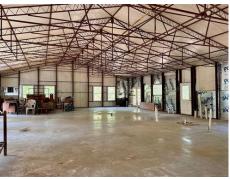

## \$ 270,000

Welcome to a remarkable 50-acre property, offering a blend of serene wooded areas and several cleared spots perfect for building. Located just 7 miles south of the 412 Turnpike, this versatile land offers convenient access to Tulsa and Arkansas while providing a secluded, peaceful environment on a dead-end road. The main shop building is 2400 sq ft, red iron structure. Interior Features: Concrete floors, insulated, and plumbed (interior only), vinyl windows, front & back doors installed w/electric. This structure was initially designed as a home & it is ready for you to complete construction to suit your needs. The secondary building is 1500 sq ft red iron structure w/concrete floors, plumbed (interior only), electric, front and back doors, plus a pull-through double red iron door. Ideal for a workshop or additional living space. There are two mobile homes located on the property. One at the front of the property and the other at the back of the property. Both are uninhabitable and considered of no value. Each mobile is equipped with electric, septic tank and a water well (wells lack pumps). Seller does not know the condition of the electric, septic tanks or the water wells. The land is predominantly wooded, ensuring privacy & a tranquil setting. There are three small ponds lie in close