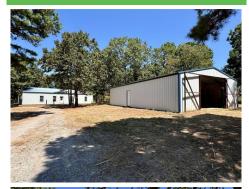

## \$ 270,000

Welcome to a remarkable 50-acre property, offering a blend of serene wooded areas and several cleared spots perfect for building. Located just 7 miles south of the 412 Turnpike, this versatile land offers convenient access to Tulsa and Arkansas while providing a secluded, peaceful environment on a dead-end road. The main shop building is 2400 sq ft, red iron structure. Interior Features: Concrete floors, insulated, and plumbed (interior only), vinyl windows, front & back doors installed w/electric. This structure was initially designed as a home & it is ready for you to complete construction to suit your needs. The secondary building is 1500 sq ft red iron structure w/concrete floors, plumbed (interior only), electric, front and back doors, plus a pull-through double red iron door. Ideal for a workshop or additional living space. There are two mobile homes located on the property. One at the front of the property and the other at the back of the property. Both are uninhabitable and considered of no value. Each mobile is equipped with electric, septic tank and a water well (wells lack pumps). Seller does not know the condition of the electric, septic tanks or the water wells. The land is predominantly wooded, ensuring privacy & a tranquil setting. There are three small ponds lie in close